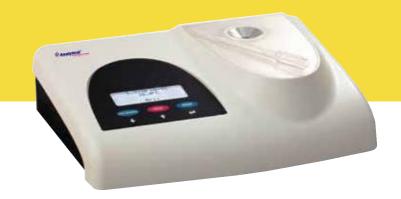

# Automatic ABBE Digital Refractometer

#### **Characteristics**

- Full automatic measuring, avoid personal
- LCD touch screen
- The material of instrument connection is hard glass, wear resistant
- Have the function of temperature display, automatic correction and saving the date
- RS232 interface